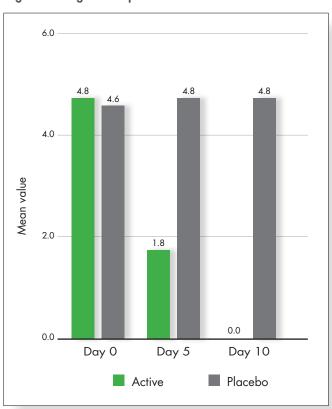

#### Day and Night Cough assessment: ImmunoWay™ vs Placebo

#### Nigh time Cough Score questionnaire

**Key takeaway**: severe and frequent coughing can significantly impact quality of life. This pilot study suggests that **ImmunoWay™** relieves persistent cough already after 5 days. Moreover, acting quickly it improves sleep quality and overall quality of life.