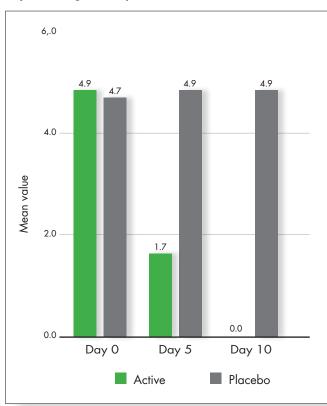

#### Day and Night Cough assessment: ImmunoWay™ vs Placebo

#### Day time Cough Score questionnaire

#### Nigh time Cough Score questionnaire

**Key takeaway**: severe and frequent coughing can significantly impact quality of life. This pilot study suggests that **ImmunoWay™** relieves persistent cough already after 5 days. Moreover, acting quickly it improves sleep quality and overall quality of life.